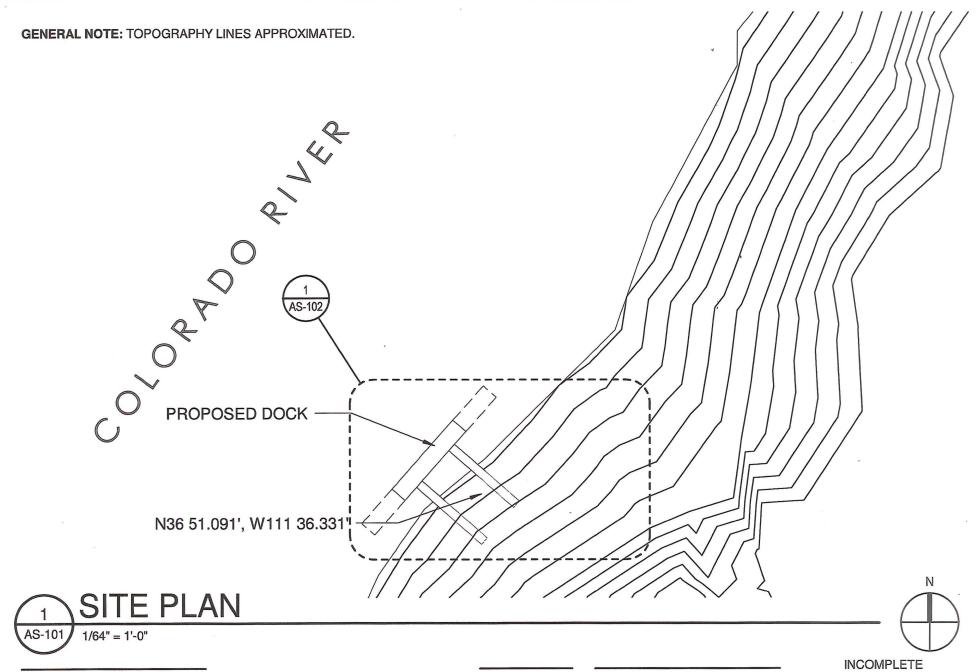

PROJECT

Navajo Nation Colorado River Access

PROJECT NO. NNCRA 01

DATE 11/30/2018 SITE PLAN

AS-101

**PROJECT** 

Navajo Nation Colorado River Access

PROJECT NO. NNCRA 01

| SHEET LIST           |                    |  |
|----------------------|--------------------|--|
| SHEET NO. SHEET NAME |                    |  |
| G-001                | COVER SHEET        |  |
| AS-101               | SITE PLAN          |  |
| AS-102               | ENLARGED SITE PLAN |  |
| AS-103               | SITE SECTION       |  |