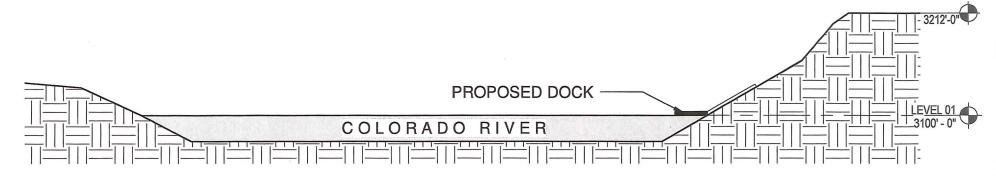

## SITE SECTION

1" = 100'-0"

**PROJECT** 

Navajo Nation Colorado River Access

PROJECT NO.

NNCRA 01

DATE 11/30/2018 SITE SECTION

SHEET NUMBER

AS-103